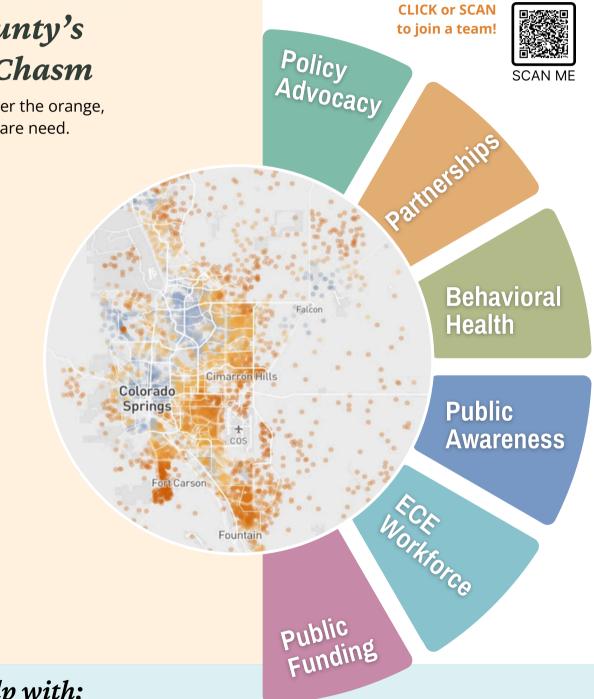

## El Paso County's Childcare Chasm

On the map, the darker the orange, the greater the childcare need.

## Call on us to help with:

- Expansion of universal preschool
- Support for CCCAP funding, including federal funding for CCDF and CDBG
- Advocacy for ECE teacher pay funding
- Reducing state-level red tape that discourages creating more childcare spots
- Ensuring state grants provide flexibility for local regions
- Representation at policy-making tables